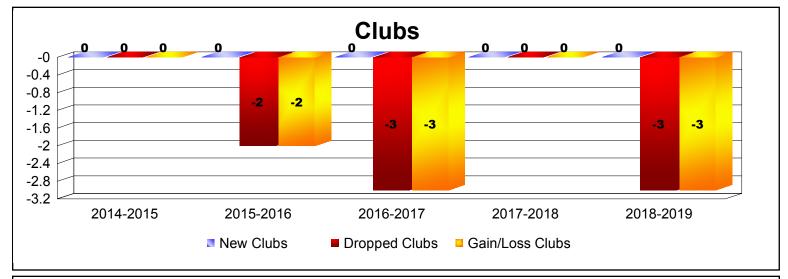

District 336 D

As of June 2019 Cumulative

| Year      | New<br>Clubs | Dropped<br>Clubs | Gain/<br>Loss<br>Clubs | New<br>Members | Charter<br>Members | Reinstate<br>Members | Transfer<br>Members | Total<br>Member<br>Added | Total<br>Members<br>Dropped | Gain/<br>Loss<br>Members |
|-----------|--------------|------------------|------------------------|----------------|--------------------|----------------------|---------------------|--------------------------|-----------------------------|--------------------------|
| 2014-2015 | 0            | 0                | 0                      | 269            | 0                  | 4                    | 7                   | 280                      | -266                        | 14                       |
| 2015-2016 | 0            | -2               | -2                     | 496            | 0                  | 1                    | 7                   | 504                      | -337                        | 167                      |
| 2016-2017 | 0            | -3               | -3                     | 271            | 0                  | 1                    | 11                  | 283                      | -474                        | -191                     |
| 2017-2018 | 0            | 0                | 0                      | 239            | 0                  | 4                    | 3                   | 246                      | -404                        | -158                     |
| 2018-2019 | 0            | -3               | -3                     | 190            | 0                  | 1                    | 9                   | 200                      | -324                        | -124                     |
| Average   | 0            | -2               | -2                     | 293            | 0                  | 2                    | 7                   | 303                      | -361                        | -58                      |