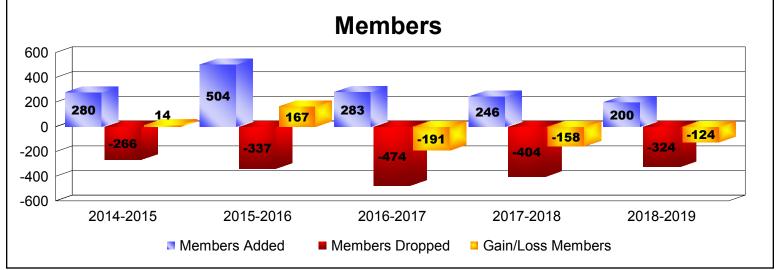

District 336 D

As of June 2019 Cumulative

| Year      | New<br>Clubs | Dropped<br>Clubs | Gain/<br>Loss<br>Clubs | New<br>Members | Charter<br>Members | Reinstate<br>Members | Transfer<br>Members | Total<br>Member<br>Added | Total<br>Members<br>Dropped | Gain/<br>Loss<br>Members |
|-----------|--------------|------------------|------------------------|----------------|--------------------|----------------------|---------------------|--------------------------|-----------------------------|--------------------------|
| 2014-2015 | 0            | 0                | 0                      | 269            | 0                  | 4                    | 7                   | 280                      | -266                        | 14                       |
| 2015-2016 | 0            | -2               | -2                     | 496            | 0                  | 1                    | 7                   | 504                      | -337                        | 167                      |
| 2016-2017 | 0            | -3               | -3                     | 271            | 0                  | 1                    | 11                  | 283                      | -474                        | -191                     |
| 2017-2018 | 0            | 0                | 0                      | 239            | 0                  | 4                    | 3                   | 246                      | -404                        | -158                     |
| 2018-2019 | 0            | -3               | -3                     | 190            | 0                  | 1                    | 9                   | 200                      | -324                        | -124                     |
| Average   | 0            | -2               | -2                     | 293            | 0                  | 2                    | 7                   | 303                      | -361                        | -58                      |